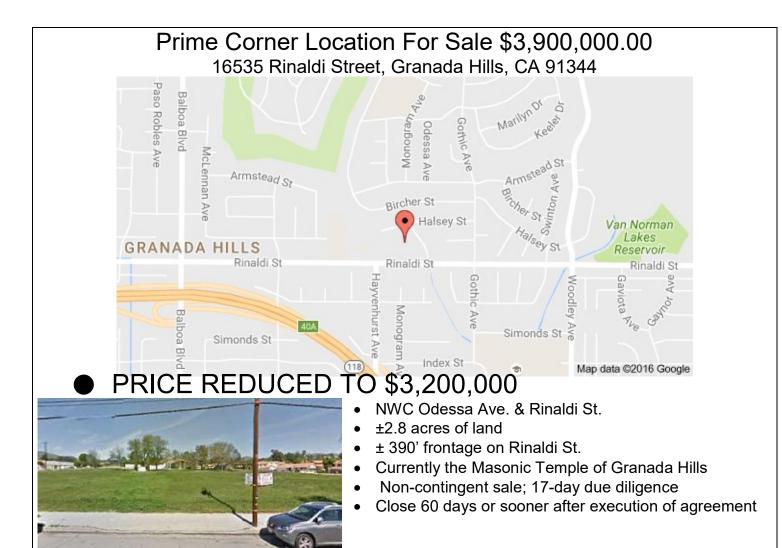

- Zoned A1-1
- Improvements in street
- APN 2610-014-011
- Building square footage ±2,847 sf
- Site is unentitled but poised for a multitude of potential uses, including plant nursery, school, church, senior/child day care