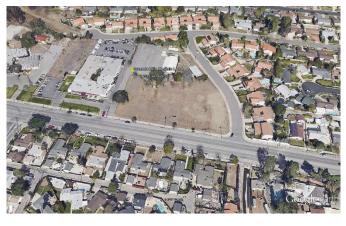

- Zoned A1-1
- Improvements in street
- APN 2610-014-011
- Building square footage ±2,847 sf
- Site is unentitled but poised for a multitude of potential uses, including plant nursery, school, church, senior/child day care